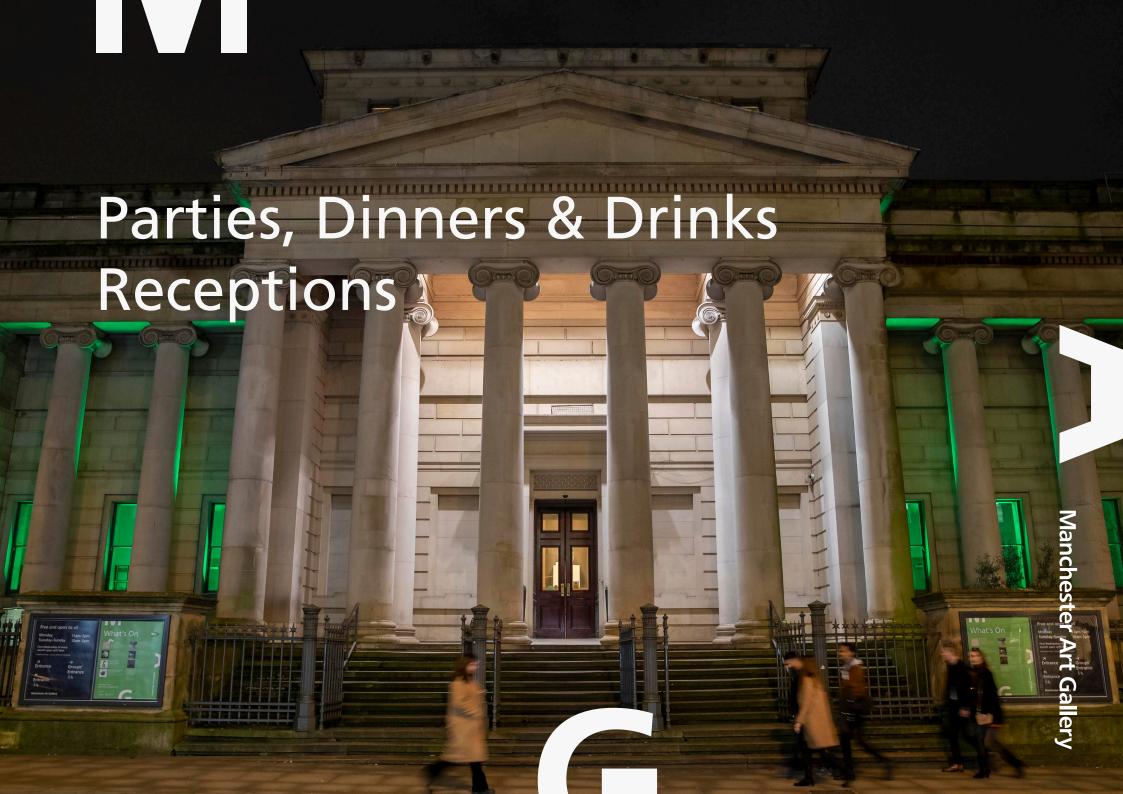

## **Evening Events at Manchester Art Gallery**

Whether you are planning an intimate dinner, a lavish drinks reception or a corporate event, Manchester Art Gallery has a range of stunning spaces to suit your needs.

Situated in the heart of the city, the Gallery offers a convenient location for you and your guests.

|                                                                   | Drinks Reception |                              | Dinner   |                              |
|-------------------------------------------------------------------|------------------|------------------------------|----------|------------------------------|
|                                                                   | Capacity         | Hire cost<br>from 6pm - 10pm | Capacity | Hire cost<br>from 6pm - 10pm |
| Ground floor hire<br>(Victorian Hall,<br>Gallery Café,<br>Atrium) | 450              | £2,750                       |          |                              |
| Victorian<br>Galleries                                            | 350              | £2,750                       | 90       | £3,750<br>£4,250 6pm - 11pm  |
| Atrium                                                            | 200              | £2,750                       | 120      | £2,750                       |
| Gallery 16                                                        | 120              | £1,995 6pm - 8pm<br>£2,750   | 60       | £2,750                       |
| Gallery Café                                                      | 150              | £2,750                       | 80       | £2,750                       |
| Victorian Hall                                                    | 100              | £2,750                       | 40       | £2,750                       |