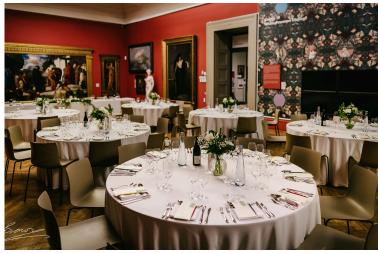

Situated in the heart of the city, the Gallery offers a convenient location for you and your guests.

|                                                                   | Drinks Reception |                              | Dinner   |                              |
|-------------------------------------------------------------------|------------------|------------------------------|----------|------------------------------|
|                                                                   | Capacity         | Hire cost<br>from 6pm - 10pm | Capacity | Hire cost<br>from 6pm - 10pm |
| Ground floor hire<br>(Victorian Hall,<br>Gallery Café,<br>Atrium) | 450              | £2,750                       |          |                              |
| Victorian<br>Galleries                                            | 350              | £2,750                       | 90       | £3,750<br>£4,250 6pm - 11pm  |
| Atrium                                                            | 200              | £2,750                       | 120      | £2,750                       |
| Gallery 16                                                        | 120              | £1,995 6pm - 8pm<br>£2,750   | 60       | £2,750                       |
| Gallery Café                                                      | 150              | £2,750                       | 80       | £2,750                       |
| Victorian Hall                                                    | 100              | £2,750                       | 40       | £2,750                       |